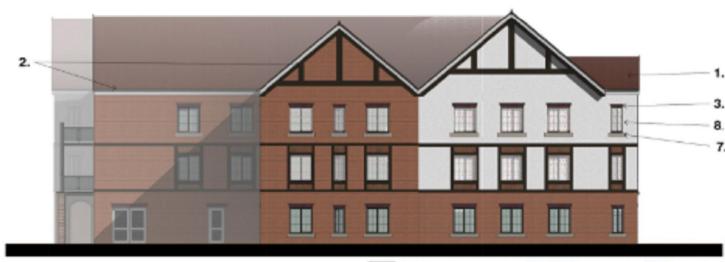

## Site Plan - Block B 1:2000

- Red Clay Tile
  Black Painted Timber Framing
  Brick Header Course
  Aston Red Surface Texture
  Glass Balustrade to Balconies
  Herringbone Detail
  Feature Stone Course to Match Cills
  White Render