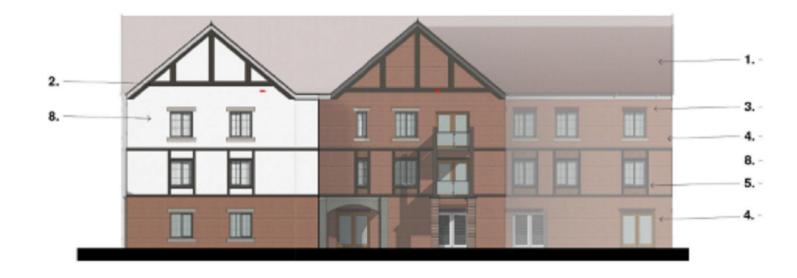

## Site Plan - Block B 1:2000

- Red Clay Tile
  Black Painted Timber Framing
  Brick Header Course
  Aston Red Surface Texture
  Glass Balustrade to Balconies
  Herringbone Detail
  Feature Stone Course to Match Cills
  White Render