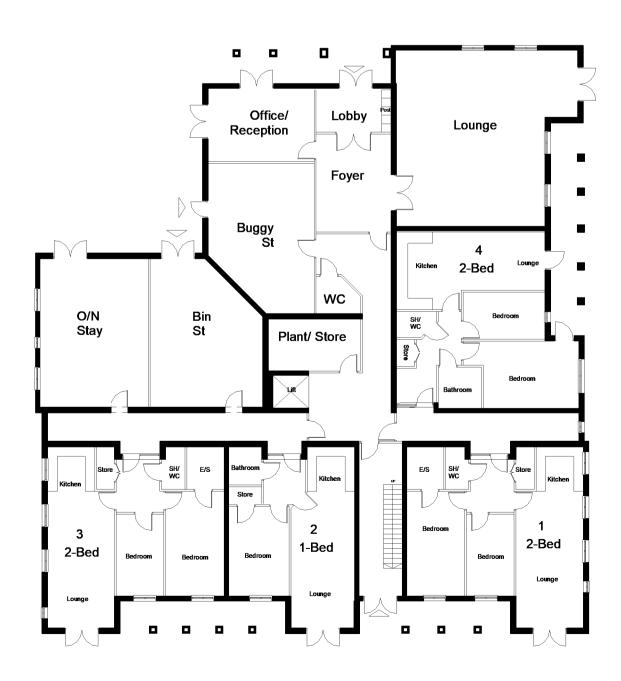

1:200

\*\*All glazing above ground floor level on this elevation to be obscure glazed.\*\*

**Block B - East Elevation** 1:200

Proposed First Floor Plan

Proposed Second Floor Plan 1:200