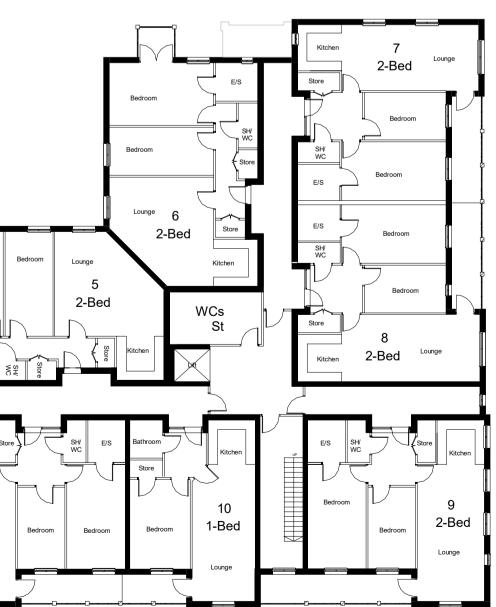

1:200

\*\*All glazing above ground floor level on this elevation to be obscure glazed.\*\*

**Block B - East Elevation** 1:200

Proposed First Floor Plan

Proposed Second Floor Plan 1:200