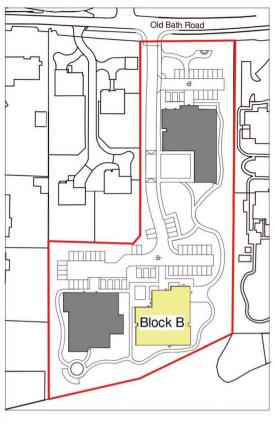

## Site Plan - Block B 1:2000

- Red Clay Tile
  Black Painted Timber Framing
  Brick Header Course
  Aston Red Surface Texture
  Glass Balustrade to Balconies
  Herringbone Detail
  Feature Stone Course to Match Cills
  White Render