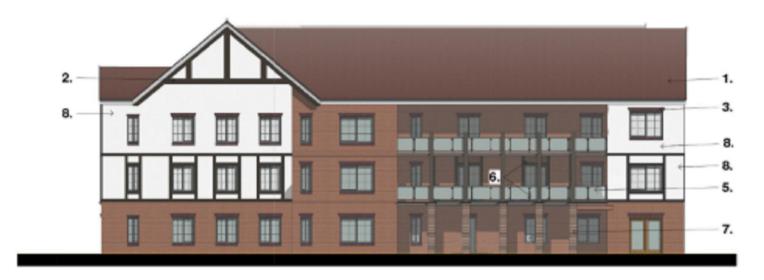

## Site Plan - Block B 1:2000

- Red Clay Tile
  Black Painted Timber Framing
  Brick Header Course
  Aston Red Surface Texture
  Glass Balustrade to Balconies
  Herringbone Detail
  Feature Stone Course to Match Cills
  White Render