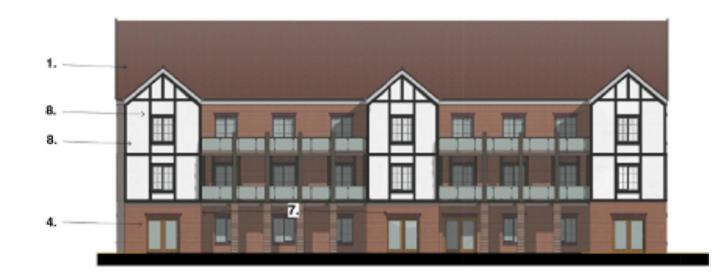

## Site Plan - Block B 1:2000

- Red Clay Tile
  Black Painted Timber Framing
  Brick Header Course
  Aston Red Surface Texture
  Glass Balustrade to Balconies
  Herringbone Detail
  Feature Stone Course to Match Cills
  White Render